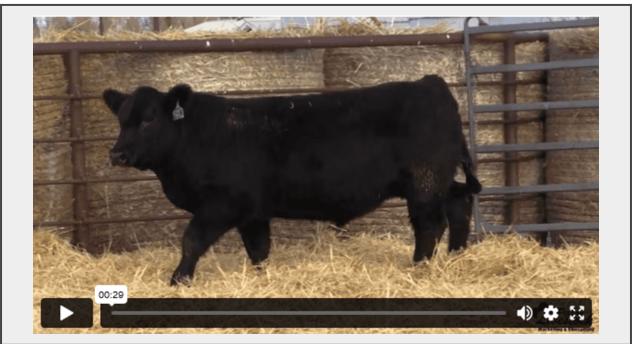

## Sale Name: Prickly Pear Simmentals LOT 22 - PPSR BLAZER 24K

Reg # 4126439 Tag / Tattoo 24K Birthdate 02/27/2022 Sire ELLINGSON BLAZER X37 **Dam** 938G **BW** 81 205 weight 789 **WW ratio** 108 **CE** 16.4 **bw** -1.2 **MCE** 8.7 **ww** 84.3 **yw** 124.6 Milk 24.6 Marb -0.4 **BF** -0.086 **REA** 1.06 Breed 3/4 SM 1/4 AN

## Description

Lot 22 is one of the best Blazer sons I have ever raised with a 205wt at 789 pounds. He is moderate framed with lots of thickness. His dam has a calving interval of 354 days and ratioed 110 on her first 2 calves. He ranks in the top 5% of the breed for Ribeye Epd.