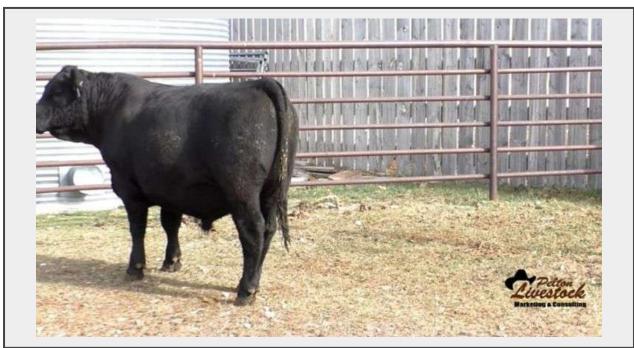

**Sale Name:** Diamond D Angus

**LOT 20X - Bull** 

Class Bull

Reg # 20031128

**Birthdate** 05/07/2020

**Sire** Pinebank SE 9D

Dam DDA May 712

**BW** 87

## **Description**

We bought Pinebank SE 9D and 10D at the same time from Sustainable Genetics. I am so happy we made that decision. If you are looking to improve feet, you will not regret using the Pinebank genetics. In the comments I have "very good" across the board and great depth of body.