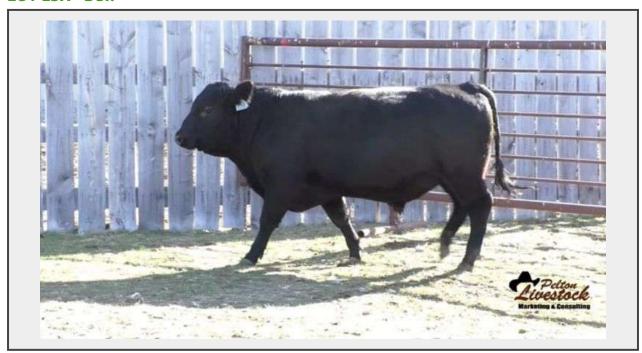

Sale Name: Diamond D Angus

LOT 23X - Bull

**Class** Bull **Reg #** 20031132

**Birthdate** 05/07/2020

**Sire** DDA Just Right 89U

Dam DDA Ginna 554

**BW** 87

WW ratio 98

**CE** 3

Scrotal 38

Final weight 1,160

Hip Height 50

Cow Calf Ratio 43

Dams Udder 2

Dams Temp 1

## **Description**

The first thing that comes to mind when looking at this great pedigree is wow. Double bred Pinebank, traces to our 580/368 cow family many times and Lodge of Wye many times. His mother is 6 years old and all other cows in this great pedigree are 14 years old or older. We also have very high marks in our critique list, and I wrote "great depth" in the comments.

Note: Weaning ratio listed in catalog is incorrect.

Quantity: 1