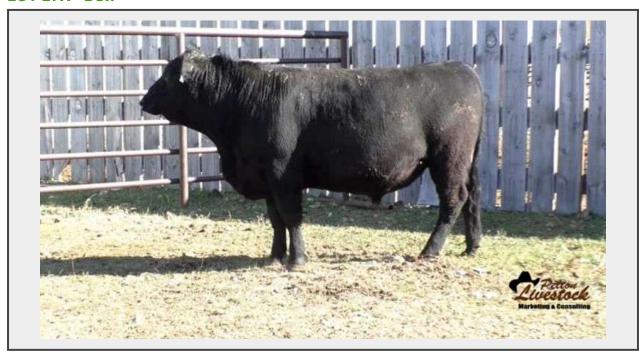

Sale Name: Diamond D Angus

LOT 27X - Bull

**Class** Bull **Reg #** 20031134

**Birthdate** 05/09/2020 **Sire** DDA Blue Print 29R

Dam DDA Zelda 219

**BW** 80

WW ratio 106

**CE** 3

Scrotal 39

Final weight 1,065

Hip Height 51

Cow Calf Ratio 45

Dams Udder 2

Dams Temp 1

## **Description**

The DDA Good As Gold 27X is a bull that has caught my eye since he was a calf. His mother is a daughter of our great DDA Emblazon 27C and his Grandmother on the sire side is also a 27C. Our DDA Zelda E803 traces to the same cow family on the sire side, so the goodness that our DDA Melisa 824 brought to the table you will find many times in this great pedigree. We wrote "very good" across the board and great depth on our critique list on this DDA Blue Print 29R son.