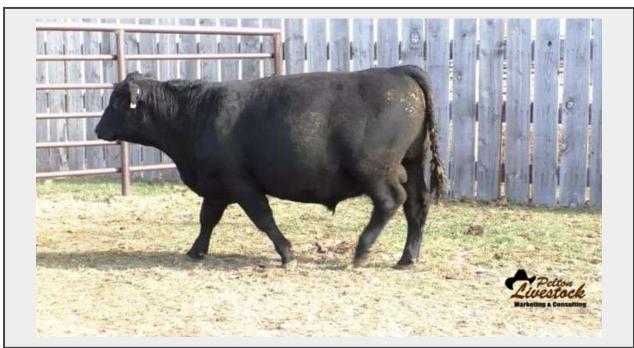

Sale Name: Diamond D Angus

LOT 3X - Bull

Class Bull
Reg # 20031146
Birthdate 05/02/2020
Sire Pinebank SE 10D
Dam DDA Ginny 782
BW 78
WW ratio 96
CE 3
Scrotal 36
Final weight 1,100
Hip Height 50
Cow Calf Ratio 44

## **Description**

The Pinebank herd in New Zealand is known for producing cattle that are very structurally correct, with great feet and fertility. DDA Hodge 3X would be no exception. I have great marks on this good Pinebank SE 10D son. The Hyland BC has also left some of our favorite cows in our herd. Great pedigree. You will want to save every daughter this great bull produces. We have very good marks on this young bull.

Note: Weaning ratio listed in catalog is incorrect.

Quantity: 1